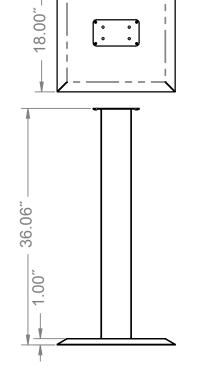

### **Product Specifications** (overall external dimensions):

- 18.00"W x 36.06"H x 18.00"D (45.7 cm x 91.6 cm x 45.7 cm)
- 16.0 lbs (7.3 kg) approximated

18.00"

### **Mounting Specifications:**