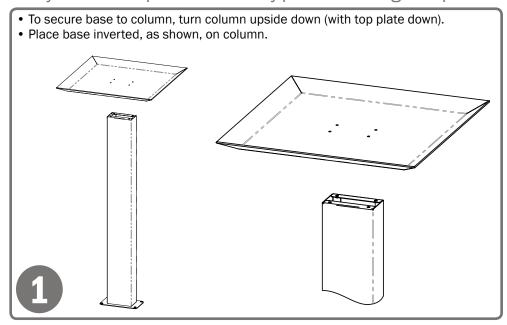

### Installation

Always mount dispensers securely prior to loading with product.

### Parts included:

- Column
- Base
- Hardware

 (8x) Screws: (4x) for stand, (4x) included to attach companion product (Phillips type 10-32 x 5/16")

### **Tools Required:**

Phillips screwdriver