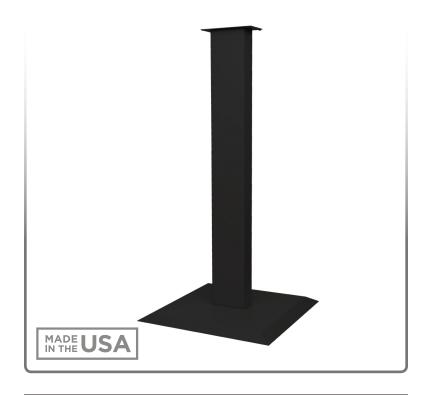

### **Product Description:**

- Floor Stand Accommodates a variety of BOWMAN® Respiratory Hygiene Stations
- Column with square base and mounting top plate for companion product
- Hardware is included
- Made of Black Powder-Coated Steel

### **Product Specifications** (overall external dimensions):

- 18.00"W x 36.06"H x 18.00"D (45.7 cm x 91.6 cm x 45.7 cm)
- 16.0 lbs (7.3 kg) approximated

18.00"