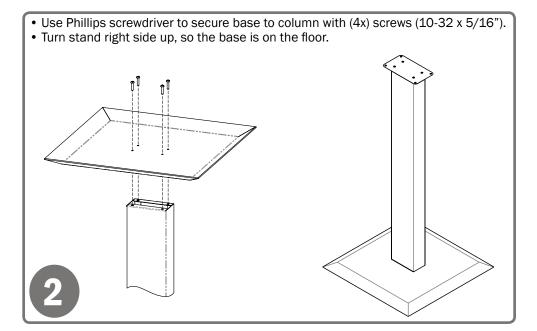

### Installation

Always mount dispensers securely prior to loading with product.

### Parts included:

- Column
- Base
- Hardware

 (8x) Screws: (4x) for stand, (4x) included to attach companion product (Phillips type 10-32 x 5/16")

### **Tools Required:**

Phillips screwdriver