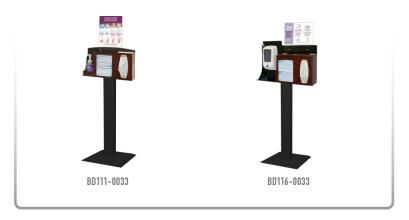

#### Related Products (sold as kits):

- BD111-0033, Cover Your Cough Compliance Kit
  - RS001-0233, Respiratory Hygiene Station
  - KS010-0420, Floor Stand
  - MP-070, Sign Holder Vertical
- BD116-0033, Cover Your Cough Compliance Kit
  - RS005-0233, Respiratory Hygiene Station Locking
  - KS010-0420, Floor Stand
  - MP-075, Sign Holder Horizontal