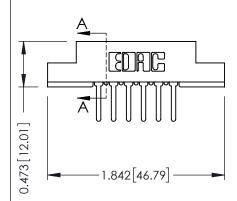

## **See Accompanying Pages for:**

- **Contact Bend Details**
- **Mounting Options**

ACAD REFERENCE NO.

NTS

J.LEE

307 Assembly

307 ENG MASTER

OF 3