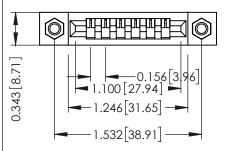

**Mounting Option** 

**Contact Detail** 

PC Tail .046x.013(1.17x0.33) - Tail LG=.358(9.09) M3-0.5 Metric Threaded Inserts .156 [3.96] Contact Spacing x .200 [5.08] Row Spacing THIS IS A C.A.D. GENERATED DRAWING DO NOT MAKE MANUAL REVISIONS TO MASTER.