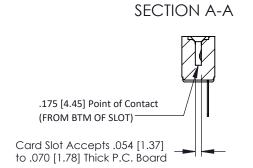

## **See Accompanying Pages for:**

- **Contact Bend Details**
- **Mounting Options**

ACAD REFERENCE NO.

NTS

J.LEE

307 Assembly

307 ENG MASTER

OF 3