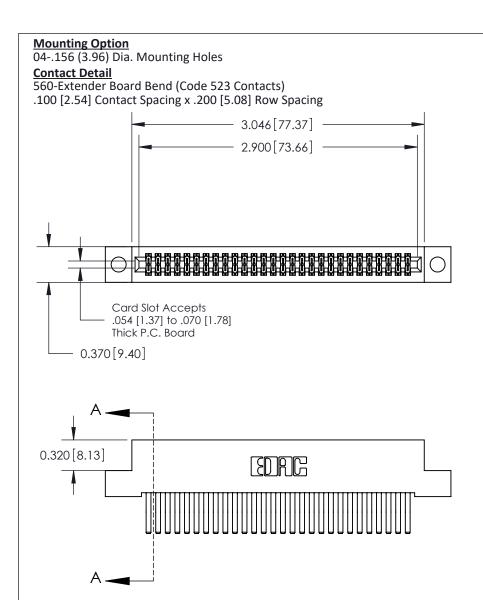

.240 [6.10] Point of Contact-

## **See Accompanying Pages for:**

- **Contact Bend Details**
- **Mounting Options**

| 842/892 Series High Temp Card Edge Connector |
|----------------------------------------------|
| Part Number: 892-056-560-204                 |

842 Assembly

THIS IS A C.A.D. GENERATED DRAWING DO NOT MAKE MANUAL REVISIONS TO MASTER

ORIGINAL (1)

| 842/892 Series High Temp Card Edge Connector<br>Contact Bend Detail |                                                                   | ACAD REFERENCE NO. 842 ENG MASTER |             |          |          |
|---------------------------------------------------------------------|-------------------------------------------------------------------|-----------------------------------|-------------|----------|----------|
|                                                                     |                                                                   | DRAWN:                            | J.LEE       | DATE: OC | T. 06/09 |
|                                                                     |                                                                   | CHECKE                            | ):          | DATE:    |          |
| EDAC INC                                                            | THESE DRAWINGS AND SPECIFICATIONS ARE THE PROPERTY OF EDAC INCAND | SCALE:                            | NTS         | SHEET :  | 2 OF 3   |
| TORONTO, ONTARIO                                                    | SHALL NOT BE REPRODUCED, OR COPIED OR USED AS THE BASIS FOR THE   | DRAWING                           | NUMBER      |          | ISSUE    |
| YOUR CONNECTION TO QUALITY & SERVICE                                | MANUFACTURE OR SALE OF APPARATUS WITHOUT WRITTEN PERMISSION.      | 8                                 | 42 Assembly |          | 1        |

THIS IS A C.A.D. GENERATED DRAWING DO NOT MAKE MANUAL REVISIONS TO MASTER

ISSUE NUMBER

ORIGINAL

1

| 842/892 Series High Temp Card Edge Co<br>Mounting Options  | DRAWN: J.LEE DATE: OCT. 06/09  CHECKED: DATE: |
|------------------------------------------------------------|-----------------------------------------------|
| EDAC INC THESE DRAWINGS AND S ARE THE PROPERTY OF          |                                               |
|                                                            | DUCED,OR COPIED DRAWING NUMBER ISSUE          |
| YOUR CONNECTION TO QUALITY & SERVICE WITHOUT WRITTEN PERMI |                                               |