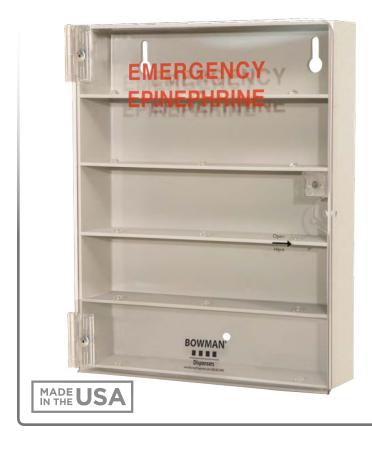

#### **Product Description:**

- Epinephrine Injector Dispenser 5
- · Holds up to five Epinephrine Injectors
- Dual-sided clear PETG plastic door sleeve for identification signage
- Tab on front for lock placement
- · Keyholes for wall mounting
- · Quartz Beige ABS Plastic and Clear PETG Plastic

#### **Dispenses:**

• Epinephrine auto injectors for anaphylactic emergencies (injectors not included)

#### Installation

Always mount dispensers securely *prior* to loading with product.

 Lockable door holds a removable sign (free downloadable signs are available at www.BowmanDispensers.com) to indicate injector recipients.