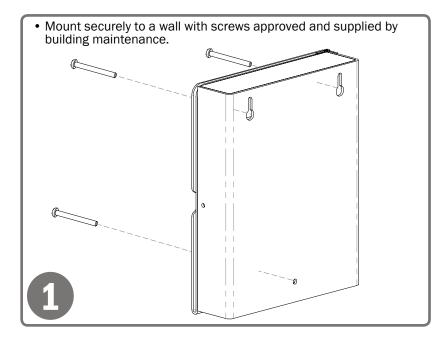

#### Installation

Always mount dispensers securely *prior* to loading with product.

 Lockable door holds a removable sign (free downloadable signs are available at www.BowmanDispensers.com) to indicate injector recipients.

#### Parts included:

Dispenser

#### Tools Required:

No tools required to assemble dispenser