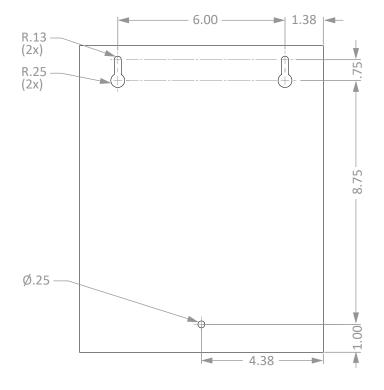

#### **Mounting Specifications:**

ED-760 - Epinephrine Injector Dispenser - 10 (shown below)

Related Products (each sold separately):