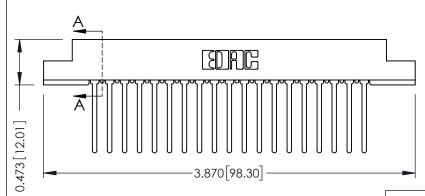

## SECTION A-A

.175 [4.45] Point of Contact (FROM BTM OF SLOT) Card Slot Accepts .054 [1.37] to .070 [1.78] Thick P.C. Board