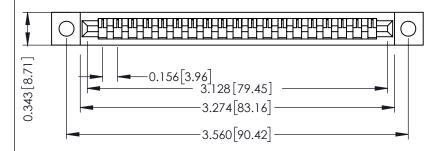

**Mounting Option** .128 (3.25) Dia. Mounting Holes **Contact Detail** 

Wire Wrap .046x.013(1.17x0.33) - Tail LG=.708(17.98) .156 [3.96] Contact Spacing x .200 [5.08] Row Spacing