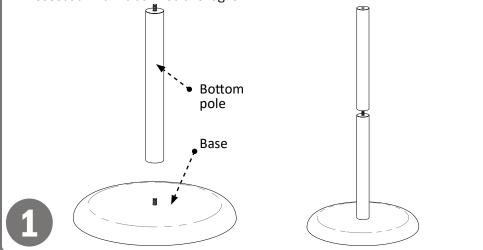

## Installation

Always mount dispensers securely prior to loading with product.

- To secure base to column, place base on floor, line up threaded stud on base with threaded hole in pole. Turn pole clockwise until tight.
- Screw the threaded hole of second pole section onto the stud in the top of the first section. Turn clockwise until tight.