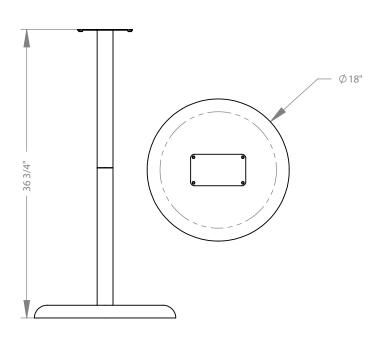

### Package Specifications:

- 20"L x 6"W x 20"H (50.8 cm x 15.2 cm x 50.8 cm)
- 18.0 lbs (8.2 kg) approximated

**Product Specifications** (overall external dimensions):

- 18.00"W x 36.73"H x 18.00"D (45.7 cm x 93.3 cm x 45.7 cm)
- 15.3 lbs (6.9 kg) approximated