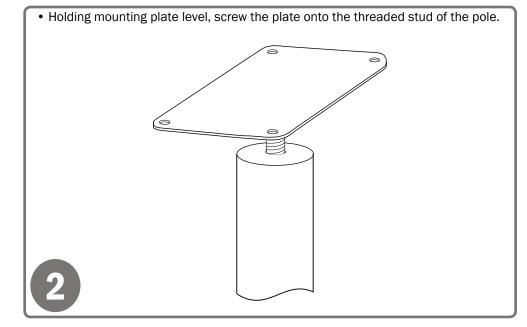

**Mounting Specifications:** 

BOWMAN<sup>®</sup> Dispensers Organize-Contain-Comply KS201–0029 Floor Stand

Installation Instructions/Characteristics & Care

## Installation

Always mount dispensers securely prior to loading with product.

- To secure base to column, place base on floor, line up threaded stud on base with threaded hole in pole. Turn pole clockwise until tight.
- Screw the threaded hole of second pole section onto the stud in the top of the first section. Turn clockwise until tight.