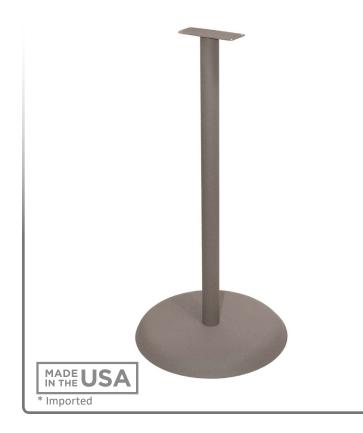

# KS201-0029 Floor Stand

#### **Product Description:**

- Floor Stand
- Holds a variety of BOWMAN® Respiratory Hygiene Stations sold separately
- No tools required to assemble
- Self-righting base, up to 40 degrees past center without respiratory hygiene station
- Bay Gray powder-coated steel mounting plate, column, and base
- Mounting plate made in the USA
- Column and base made in China