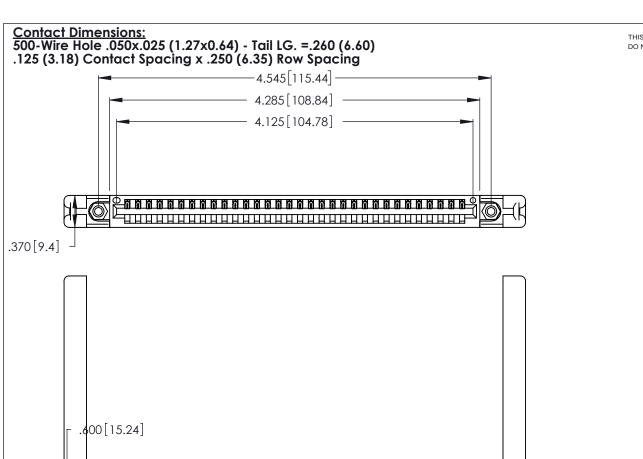

346/396 SERIES CARD EDGE CONNECTOR PART NUMBER: 346-032-500-158

YOUR CONNECTION TO QUALITY & SERVICE

**EDAC INC** TORONTO, ONTARIO CANADA

THESE DRAWINGS AND SPECIFICATIONS ARE THE PROPERTY OF EDAC INC.,AND SHALL NOT BE REPRODUCED, OR COPIED OR USED AS THE BASIS FOR THE MANUFACTURE OR SALE OF APPARATUS WITHOUT WRITTEN PERMISSION.

DRAWN: J.LEE DATE: APR. 22/09 CHECKED: DATE: SCALE: N.T.S SHEET 1 OF 2 DRAWING NUMBER **ISSUE** 346-ENG-MASTER

346-ENG-MASTER

ACAD REFERENCE NO.

INSULATOR MATERIAL: THERMOPLASTIC POLYESTER, UL 94V-0 CONTACT MATERIAL; COPPER, NICKEL, TIN ALLOY CA-725

CONTACT PLATING: GOLD ON THE MATING AREA, TIN-LEAD ON THE CONTACT TAILS, NICKEL UNDERPLATE

THIS IS A C.A.D. GENERATED DRAWING DO NOT MAKE MANUAL REVISIONS TO MASTER.

ISSUE NUMBER

ORIGINAL

1

**Contact Code 555** 