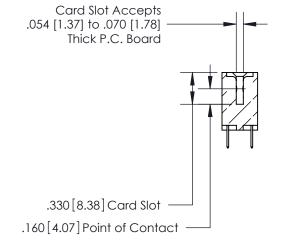

THIS IS A C.A.D. GENERATED DRAWING DO NOT MAKE MANUAL REVISIONS TO MASTER.

ISSUE NUMBER

ORIGINAL

1

.060 [1.52] .200 [5.08] .210[5.33] -.660 [16.76]

.060 [1.52] .150 [3.81] .260[6.6] -**Outside Tails** .660[16.76]

.165[4.19] .375 [9.54] .125(3.18) to .210(5.33) .125(3.18) to .210(5.33)

**Contact Code 558** 

**Contact Code 559** 

**Contact Code 560** 

INSULATOR MATERIAL: THERMOPLASTIC POLYESTER, UL 94V-0 CONTACT MATERIAL; COPPER, NICKEL, TIN ALLOY CA-725 CONTACT PLATING: GOLD ON THE MATING AREA, TIN-LEAD ON THE CONTACT TAILS, NICKEL UNDERPLATE

**Outside Tails** 

|  | ACAD REFERENCE NO. |       | 846-ENG-MASTER   |        |
|--|--------------------|-------|------------------|--------|
|  | DRAWN:             | J.LEE | DATE: APR. 22/09 |        |
|  | CHECKED:           |       | DATE:            |        |
|  | SCALE:             | 1:1   | SHEET            | 2 OF 2 |
|  | DRAWING NUMBER     |       | ISSUE            |        |