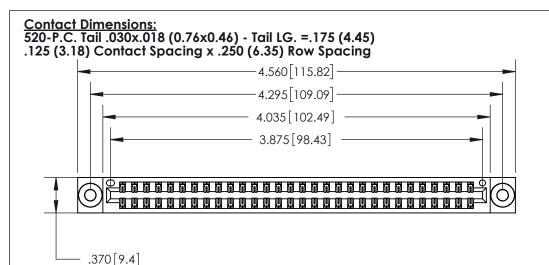

THIS IS A C.A.D. GENERATED DRAWING DO NOT MAKE MANUAL REVISIONS TO MASTER.

ISSUE NUMBER ORIGINAL

.600 [15.24]

INSULATOR MATERIAL: THERMOPLASTIC POLYESTER, UL 94V-0 CONTACT MATERIAL; COPPER, NICKEL, TIN ALLOY CA-725 CONTACT PLATING: GOLD ON THE MATING AREA, TIN-LEAD

ON THE CONTACT TAILS, NICKEL UNDERPLATE

846/896 SERIES HIGH TEMP CARD EDGE CONNECTOR PART NUMBER: 896-060-520-803

YOUR CONNECTION TO QUALITY & SERVICE

**EDAC INC** TORONTO, ONTARIO CANADA

THESE DRAWINGS AND SPECIFICATIONS ARE THE PROPERTY OF EDAC INC.,AND SHALL NOT BE REPRODUCED, OR COPIED OR USED AS THE BASIS FOR THE MANUFACTURE OR SALE OF APPARATUS WITHOUT WRITTEN PERMISSION.

| ACAD REFERENCE NO. | 846-ENG-MASTER   |  |
|--------------------|------------------|--|
| DRAWN: J.LEE       | DATE: APR. 22/09 |  |
| CHECKED:           | DATE:            |  |
| SCALE: 1:1         | SHEET 1 OF 2     |  |
| DRAWING NUMBER     | ISSUE            |  |
| 846-ENG-MASTER     | 1                |  |