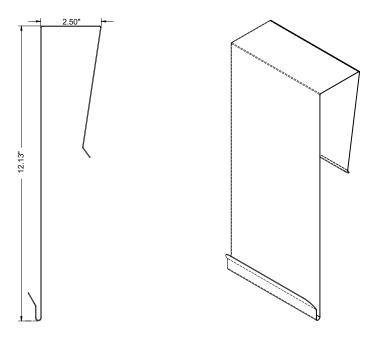

### **Product Specifications** (overall external dimensions):

- 5.50"W x 12.13"H x 2.50"D (14.0 cm x 30.8 cm x 6.4 cm)
- 1.1 lbs (0.5 kg) approximated

**Mounting Specifications:** 