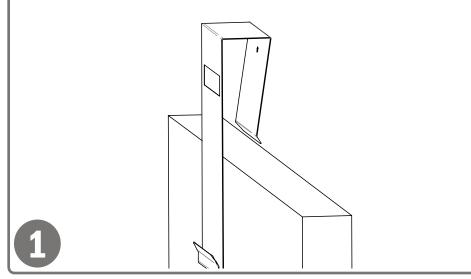

# Installation

Always mount dispensers securely prior to loading with product.

- Mount hanger to door before attaching a dispenser.
- Top of hanger MUST lay flush with top of door. Door thickness cannot exceed 2.44".

- Mount empty dispenser on hanger. (PS016-0212 shown below.)
- · Load dispenser with product.