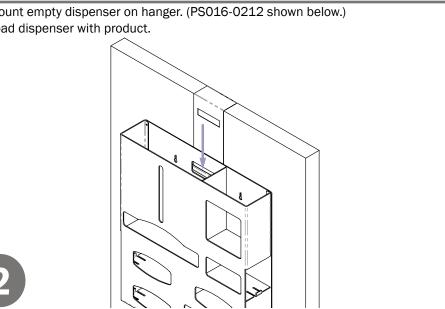

# Installation

Always mount dispensers securely prior to loading with product.

- Mount hanger to door before attaching a dispenser.
- Top of hanger MUST lay flush with top of door. Door thickness cannot exceed 2.44".

- Mount empty dispenser on hanger. (PS016-0212 shown below.)
- · Load dispenser with product.