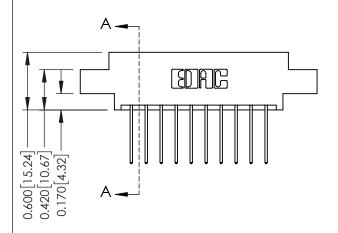

## **Mounting Option**

02-.128 (3.25) Dia. Mounting Holes

**Contact Detail** 

540-Wire Wrap .025 Sq.(0.64 Sq.) - Tail LG=.560(14.22) .156 [3.96] Contact Spacing x .200 [5.08] Row Spacing

THIS IS A C.A.D. GENERATED DRAWING DO NOT MAKE MANUAL REVISIONS TO MASTER.