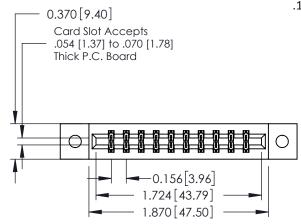

## **See Accompanying Pages for:**

- Contact Bend Details
- Mounting Options

|              |                           | 0.330 [8.38] Card Slot<br>0.160 [4.06] Point of Contact<br>SECTION A-A |
|--------------|---------------------------|------------------------------------------------------------------------|
| 337 / 387 S€ | eries Card Edge Connector | ACAD REFERENCE NO. 337 EN                                              |
|              |                           |                                                                        |