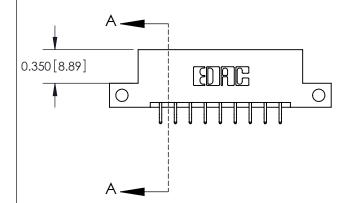

**Mounting Option** 

12-.128 (3.25) Dia. Side Mounting Holes

## **Contact Detail**

556-Extender Board Bend (Code 520 Contacts)

.156 [3.96] Contact Spacing x .200 [5.08] Row Spacing





**See Accompanying Pages for: Contact Bend Details** 

837/887 Series High Temp Card Edge Connector

Part Number: 887-018-556-212 **EDAC INC** TORONTO, ONTARIO

CANADA

YOUR CONNECTION TO QUALITY & SERVICE

THESE DRAWINGS AND SPECIFICATIONS ARE THE PROPERTY OF EDAC INC.,AND SHALL NOT BE REPRODUCED, OR COPIED OR USED AS THE BASIS FOR THE MANUFACTURE OR SALE OF APPARATUS WITHOUT WRITTEN PERMISSION.

ACAD REFERENCE NO. 837 ENG MASTER DRAWN: J.LEE DATE: OCT. 06/09 CHECKED: DATE: SHEET 1 OF 2 SCALE: NTS DRAWING NUMBER **ISSUE** 

837 Assembly

THIS IS A C.A.D. GENERATED DRAWING DO NOT MAKE MANUAL REVISIONS TO MASTER.



ISSUE NUMBER

ORIGINAL



SECTION A-A



ISSUE NUMBER

ORIGINAL

1



|  | 837/887 Series High Temp Card Edge Connector<br>Contact Bend Detail   |