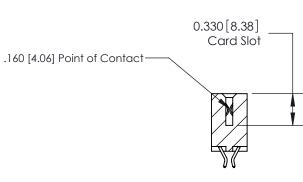

ISSUE NUMBER

ORIGINAL

SECTION A-A

ISSUE NUMBER

ORIGINAL

1

|  | 837/887 Series High Temp Card Edge Connector<br>Contact Bend Detail   |                                                                                                                                                                                                  | ACAD REFERENCE | NO. 837 EN | 837 ENG MASTER   |  |
|--|-----------------------------------------------------------------------|--------------------------------------------------------------------------------------------------------------------------------------------------------------------------------------------------|----------------|------------|------------------|--|
|  |                                                                       |                                                                                                                                                                                                  | DRAWN: J.LEE   | DATE: OC   | DATE: OCT. 06/09 |  |
|  |                                                                       |                                                                                                                                                                                                  | CHECKED:       | DATE:      | DATE:            |  |
|  | EDAC INC TORONTO, ONTARIO CANADA YOUR CONNECTION TO QUALITY & SERVICE | THESE DRAWINGS AND SPECIFICATIONS ARE THE PROPERTY OF EDAC INC.,AND SHALL NOT BE REPRODUCED, OR COPIED OR USED AS THE BASIS FOR THE MANUFACTURE OR SALE OF APPARATUS WITHOUT WRITTEN PERMISSION. | SCALE: NTS     | SHEET      | 2 <b>OF</b> 2    |  |
|  |                                                                       |                                                                                                                                                                                                  | DRAWING NUMBER |            | ISSUE            |  |
|  |                                                                       |                                                                                                                                                                                                  | 837 Assembly   |            | 1                |  |