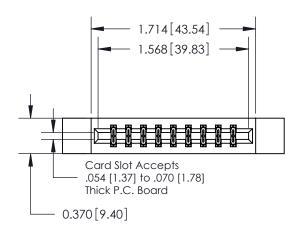

## **Contact Detail**

556-Extender Board Bend (Code 520 Contacts)

.156 [3.96] Contact Spacing x .200 [5.08] Row Spacing

**See Accompanying Pages for: Contact Bend Details** 

837/887 Series High Temp Card Edge Connector