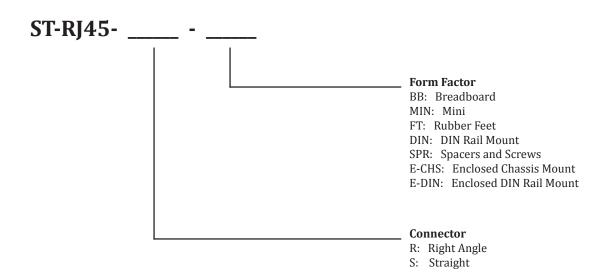

ination to wires. This board also features a prototyping area to enable in-circuit modifications as well as easy probing/diagnostics. The prototyping rows have a standard 0.1" hole pattern to enable compatibility with a variety of components. The plastic enclosure on this model protects the board, and increases the overall durability. The enclosure also enables directly mounting the board via the mounting wings. This board is perfect for both lab and industrial applications.



# ST-RJ45-S-E-CHS

## **RJ45 Screw Terminal Breakout Board - Enclosed Chassis Mount**

## **Mechanical Drawings**





#### **Electrical Connections**

Each pin of the RJ45 connector is electrically connected to a single row of the prototyping area and to one screw terminal.



# **ST-RJ45 - Ordering Information**



### **Ordering**

To order please visit www.schmalztech.io or one of our distributors to quickly place an online order.

Orders may also be placed by email or phone:

Email: sales@schmalztech.io Phone: +1 (844) 399-9213

### **Expedited Shipping**

If overnight shipping is required please contact us directly so that we can expedite your order. Overnight shipping is provided through UPS and will incur an additional charge

## **Custom Designs**

Can't find what you need? We can design and produce a custom board to fit your exact needs. Please reach out to us for additional information and pricing.