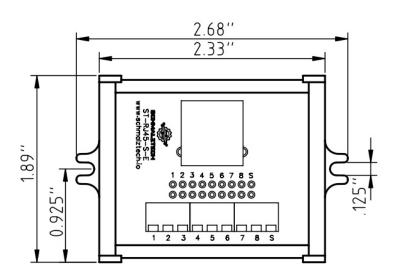

eakout board provides a convenient method of accessing all the contacts of an 8P8C connector, including the shield. Each of the 9 connections are brought out to a screw terminal for fast and secure termination to wires. This board also features a prototyping area to enable in-circuit modifications as well as easy probing/diagnostics. The prototyping rows have a standard 0.1" hole pattern to enable compatibility with a variety of components. The plastic enclosure on this model protects the board, and increases the overall durability. The enclosure also enables directly mounting the board via the mounting wings. This board is perfect for both lab and industrial applications.



# ST-RJ45-S-E-CHS

## **RJ45 Screw Terminal Breakout Board - Enclosed Chassis Mount**

## **Mechanical Drawings**





#### **Electrical Connections**

Each pin of the RJ45 connector is electrically connected to a single row of the prototyping area and to one screw terminal.



# **ST-RJ45 - Ordering Information**



### **Ordering**

To order please visit www.schmalztech.io or one of our distributors to quickly place an online order.

Orders may also be placed by email or phone:

Email: sales@schmalztech.io Phone: +1 (844) 399-9213

### **Expedited Shipping**

If overnight shipping is required please contact us directly so that we can expedite your order. Overnight shipping is provided through UPS and will incur an additional charge

## **Custom Designs**

Can't find what you need? We can design and produce a custom board to fit your exact needs. Please reach out to us for additional information and p