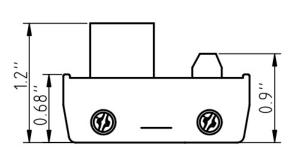

kout board provides a convenient method of accessing all the contacts of an 8P8C connector, including the shield. Each of the 9 connections are brought out to a screw terminal for fast and secure termination to wires. This board also features a prototyping area to enable in-circuit modifications as well as easy probing/diagnostics. The prototyping rows have a standard 0.1" hole pattern to enable compatibility with a variety of components. The plastic enclosure on this model protects the board, and increases the overall durability. The enclosure also enables directly mounting the board via the mounting wings. This board is perfect for both lab and industrial applications.



# ST-RJ45-S-E-CHS

## **RJ45 Screw Terminal Breakout Board - Enclosed Chassis Mount**

## **Mechanical Drawings**





#### **Electrical Connections**

Each pin of the RJ45 connector is electrically connected to a single row of the prototyping area and to one screw terminal.



# **ST-RJ45 - Ordering Information**



### **Ordering**

To order please visit www.schmalztech.io or one of our distributors to quickly place an online order.

Orders may also be placed by email or phone:

Email: sales@schmalztech.io Phone: +1 (844) 399-9213

### **Expedited Shipping**

If overnight shipping is required please contact us directly so that we can expedite your order. Overnight shipping is provided through UPS and will incur an additional charge

## **Custom Designs**

Can't find what you need? We can design and produce a custom board to fit your exact needs. Please reach out to us for additional information and pri