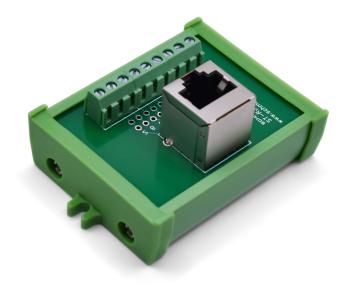

### RJ45 Screw Terminal Breakout Board - Enclosed Chassis Mount

- Breaks out all 8 contacts and the shield
- Screw terminals for fast connections
- Prototyping area for in-circuit modifications
- Easy access for probing and debugging
- Plastic enclosure increases durability

This RJ45 breakout board provides a convenient method of accessing all the contacts of an 8P8C connector, including the shield. Each of the 9 connections are brought out to a screw terminal for fast and secure termination to wires. This board also features a prototyping area to enable in-circuit modifications as well as easy probing/diagnostics. The prototyping rows have a standard 0.1" hole pattern to enable compatibility with a variety of components. The plastic enclosure on this model protects the board, and increases the overall durability. The enclosure also enables directly mounting the board via the mounting wings. This board is perfect for both lab and industrial applications.