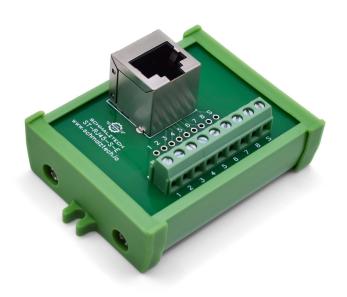

### RJ45 Screw Terminal Breakout Board - Enclosed Chassis Mount

- Breaks out all 8 contacts and the shield
- Screw terminals for fast connections
- Prototyping area for in-circuit modifications
- Easy access for probing and debugging
- Plastic enclosure increases durability

This RJ45 breakout board provides a convenient method of accessing all the contacts of an 8P8C connector, including the shield. Each of the 9 connections are brought out to a screw terminal for fast and secure termination to wires. This board also features a prototyping area to enable in-circuit modifications as well as easy probing/diagnostics. The prototyping rows have a standard 0.1" hole pattern to enable compatibility with a variety of components. The plastic enclosure on this model protects the board, and increases the overall durability. The enclosure also enables directly mounting the board via the mounting wings. This board is perfect for both lab and industrial applications.