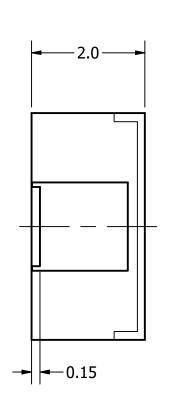

This document contains data proprietary to DB Unlimited. Any use or reproduction, in any form, without prior written permission of DB Unlimited is prohibited. All terms and conditions can be found at www.dbunlimitedco.com

## Top View



## Side View



## **Bottom View**



## Land Pattern



| Items                     | Specifications     | Conditions  |                                                       |                           |           |          |
|---------------------------|--------------------|-------------|-------------------------------------------------------|---------------------------|-----------|----------|
| Min. Sound Pressure Level | 70                 | dB (@ 10cm) |                                                       |                           |           |          |
| Resonant Frequency        | 4,000              | Hz          |                                                       |                           |           |          |
| Rated Voltage             | 3                  | V           |