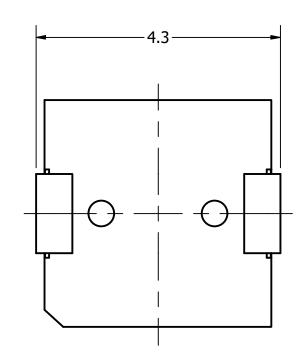

This document contains data proprietary to DB Unlimited. Any use or reproduction, in any form, without prior written permission of DB Unlimited is prohibited. All terms and conditions can be found at www.dbunlimitedco.com

## Top View



## Side View



## **Bottom View**



## Land Pattern



| Items                     | Specifications     | Conditions  |                                                       |                           |           |          |
|---------------------------|--------------------|-------------|-------------------------------------------------------|---------------------------|-----------|----------|
| Min. Sound Pressure Level | 70                 | dB (@ 10cm) |                                                       |                           |           |          |
| Resonant Frequency        | 4,000              | Hz          |                                                       |                           |           |          |
| Rated Voltage             | 3                  | V           |