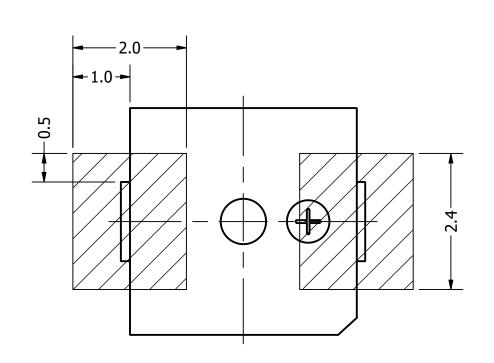

## Land Pattern

| Items                     | Specifications     | Conditions  |                                                       |                           |           |          |
|---------------------------|--------------------|-------------|-------------------------------------------------------|---------------------------|-----------|----------|
| Min. Sound Pressure Level | 70                 | dB (@ 10cm) |                                                       |                           |           |          |
| Resonant Frequency        | 4,000              | Hz          |                                                       |                           |           |          |
| Rated Voltage             | 3                  | V           |                                                       |                           |           |          |
| Voltage Range             | 2 ~ 4              | V           | REVISION HISTORY                                      |                           |           |          |
| Coil Resistance           | 17                 | Ω           | REV                                                   | DESCRIPTION               | DATE      | APPROVED |
| Max. Rated Current        | 90                 | mA          |                                                       | Released from Engineering | 7/22/2019 | C.E.     |
| Storage Temperature       | -40 ~ +85          | °C          | NOTES                                                 |                           |           |          |
| Operating Temperature     | -40 ~ +85          | °C          | 1) All dimensions are in mm unless otherwise noted    |                           |           |          |
| Connection Method         | Surface Mount Pads |             | 2) All tolerances are ± 0.5 mm unless otherwise noted |                           |           |          |
| Mount Type                | Surface Mount      |             | 3) All parts meet RoHS                                |                           |           |          |
| Housing Material          | LCP                |             | 4) Subject to change or redrawn without notice        |                           |           |          |
| Weight                    | 0.1                | g           |                                                       |                           |           |          |