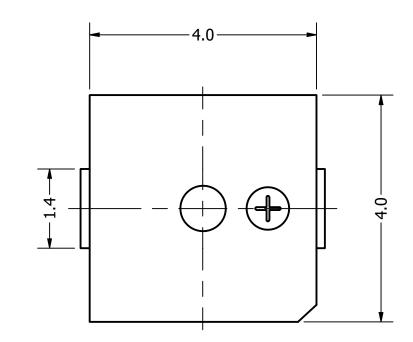

This document contains data proprietary to DB Unlimited. Any use or reproduction, in any form, without prior written permission of DB Unlimited is prohibited. All terms and conditions can be found at www.dbunlimitedco.com

## Top View



## Side View



## **Bottom View**



## Land Pattern



| Items                     | Specifications     | Conditions  |                                                       |                           |           |          |
|---------------------------|--------------------|-------------|-------------------------------------------------------|---------------------------|-----------|----------|
| Min. Sound Pressure Level | 70                 | dB (@ 10cm) |                                                       |                           |           |          |
| Resonant Frequency        | 4,000              | Hz          |                                                       |                           |           |          |
| Rated Voltage             | 3                  | V