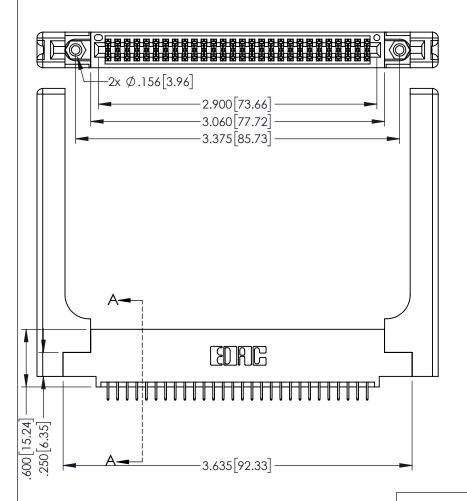

<u>Contact Dimensions:</u>
525-P.C. Tail .018 Sq.(0.46 Sq.) - Tail LG=.150(3.81)
.100 (2.54) Contact Spacing x .200 (5.08) Row Spacing

1

.160[4.06] POINT OF CONTACT CARD SLOT **SECTION A-A** 

INSULATOR MATERIAL: THERMOPLASTIC PBT BLACK, UL 94V-0

CONTACT MATERIAL; COPPER TIN ALLOY CONTACT PLATING: GOLD ON THE MATING AREA, TIN PLATING ON THE CONTACT TAILS, NICKEL UNDERPLATE

| 345/395 SERIES CARD EDGE CONNECTOR |
|------------------------------------|
| PART NUMBER: 395-056-525-558       |

| ACAD REFERENCE NO. 345-ENG-MASTER |                 |           |  |
|-----------------------------------|-----------------|-----------|--|
| DRAWN: R.STA.MONICA               | DATE: <b>MA</b> | Y.16/2017 |  |
| CHECKED:                          | DATE:           |           |  |
| SCALE: 1:1                        | SHEET 1         | OF 2      |  |
| DRAWING NUMBER                    |                 | ISSUE     |  |
| 345-ENG-MASTER                    |                 | 1         |  |