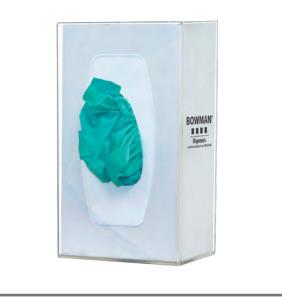

### Related Products (each sold separately):

GL100-1214: Glove Box Dispenser - Single, Polycarbonate Plastic (shown below)