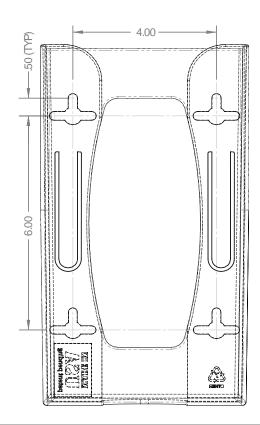

### **Mounting Specifications:**

BOWMAN<sup>®</sup> Dispensers

## Installation

Always mount dispensers securely *prior* to loading with product.

• Mount securely to a wall with screws approved and supplied by building maintenance.

2