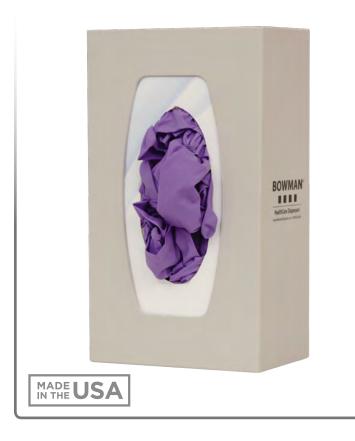

# **GL100–0212** Glove Box Dispenser – Single

### **Product Description:**

- Glove Box Dispenser Single
- Holds one box of gloves
- Two formed springs accommodate a variety of box sizes
- Three-way keyholes for vertical or horizontal wall mounting
- Quartz Beige Injection Molded ABS Plastic

### **Primary Area for Product Usage:**

Anywhere gloves are needed