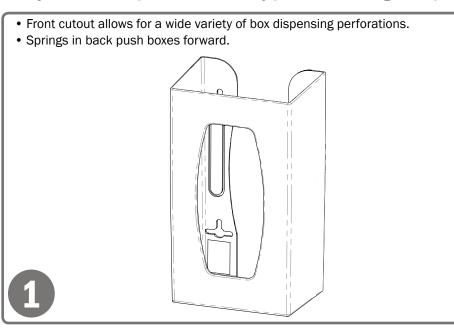

### **Product Description:**

- Glove Box Dispenser Single
- Holds one box of gloves
- Two formed springs accommodate a variety of box sizes
- Three-way keyholes for vertical or horizontal wall mounting
- Quartz Beige Injection Molded ABS Plastic

### Parts included:

• Dispenser