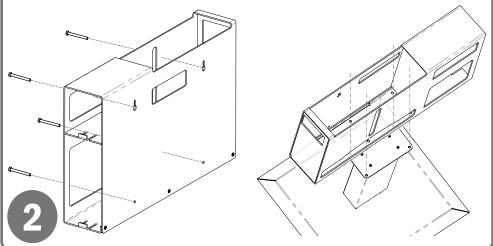

### Installation

Always mount dispensers securely prior to loading with product.

- Mount securely to a wall with screws approved and supplied by building maintenance.
- $\bullet$  Dispenser can also be mounted onto a BOWMAN® door or wall hanger through the cutout in the back or on a BOWMAN® floor stand.

### Parts included:

Dispenser

### **Tools Required:**

· No tools required to assemble dispenser