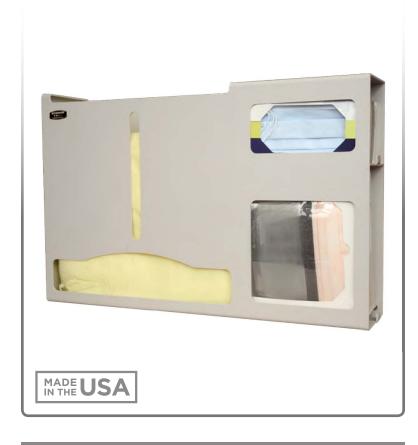

### **Product Description:**

- Protection System Gloveless
- Holds disposable or reuseable gowns, aprons, or coveralls/ jumpsuits, one box of earloop masks, and one box of face
- Keyholes for wall mounting, door hanger cut out for use with BOWMAN® hanger, or stand mountable
- Quartz Beige ABS Plastic

#### Dispenses:

- Left: Gowns, aprons, or coveralls/jumpsuits no larger than 14.80"W x 14.70"H x 4.50"D (37.6 cm x 37.3 cm x 11.4 cm)
- Top right: Box(es) no larger than 8.19"W x 5.00"H x 4.50"D (20.8 cm x 12.7 cm x 11.4 cm)
- Bottom right: Box(es) no larger than 8.19"W x 9.65"H x 4.50"D (20.8 cm x 24.5 cm x 11.4 cm)