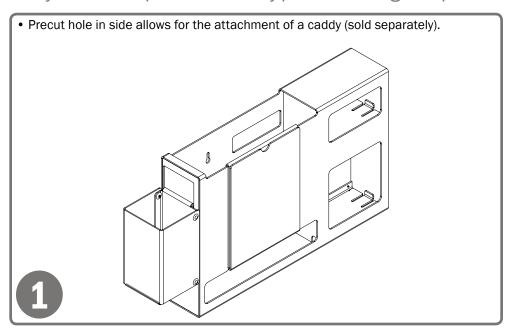

### Related Products (each sold separately):

- MP-085: Caddy Dispenser Clip On (shown below)
- MP-047: Sign Holder Clip On
- Door/Wall Hangers: HH004-0412, MB-450, MB-510, MB-600, MB-601

### Parts included:

Dispenser