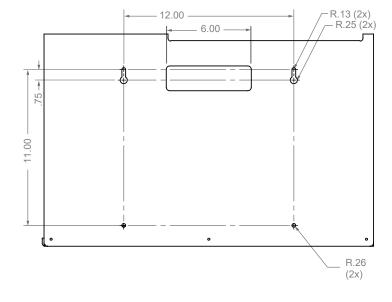

hanger, or stand mountable
- Quartz Beige ABS Plastic

### Primary Area for Product Usage:

· Anywhere personal protection equipment is needed

#### Dispenses:

- Left: Gowns, aprons, or coveralls/jumpsuits no larger than 14.80"W x 14.70"H x 4.50"D (37.6 cm x 37.3 cm x 11.4 cm)
- Top right: Box(es) no larger than 8.19"W x 5.00"H x 4.50"D (20.8 cm x 12.7 cm x 11.4 cm)
- Bottom right: Box(es) no larger than 8.19"W x 9.65"H x 4.50"D (20.8 cm x 24.5 cm x 11.4 cm)

#### Package Specifications:

- · Package Quantity: 1 per case
- 24"W x 16"H x 6"D (61.0 cm x 40.6 cm x 15.2 cm)
- 7.0 lbs (3.2 kg) approximated

### **Product Specifications** (overall external dimensions):

- 23.38"W x 14.98"H x 4.75"D (59.4 cm x 38.0 cm x 12.1 cm)
- 4.2 lbs (1.9 kg) approximated

### **Mounting Specifications:**



### PS014-0212

### **Protection Organizer - Gloveless**

Installation Instructions/Characteristics & Care

### Installation

Always mount dispensers securely prior to loading with product.



- Mount securely to a wall with screws approved and supplied by building maintenance.
- $\bullet$  Dispenser can also be mounted onto a BOWMAN® door or wall hanger through the cutout in the back or on a BOWMAN® floor stand.



### Parts included:

Dispenser

### **Tools Required:**

· No tools required to assemble dispenser

# Care and Construction ABS Plastic

### **Material Characteristics**

## Designed for Long-Term, Heavy-Duty Applications

The combination of copolymers (Acrylonitrile, Butadiene, and Styrene) gives ABS an excellent combination of strength, rigidity, and toughness.

ABS is chem