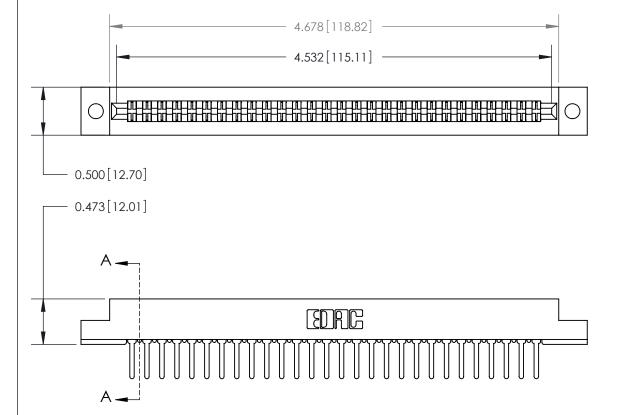

**Mounting Option** 

.128 (3.25) Dia. Mounting Holes

## **Contact Detail**

PC Tail .046x.013(1.17x0.33) - Tail LG=.358(9.09)

.156 [3.96] Contact Spacing x .200 [5.08] Row Spacing

**SECTION A-A** 

.095 [2.41] Point of Contact (Measured from bottom of Card Slot)

Card Slot Accepts .054 [1.37] to .070 [1.78] Thick P.C. Board

**See Accompanying Page for:** 

**Contact Bend Details** 

807/857 Series High Temp Card Edge Connector Part Number: 857-056-422-202

| ACAD REFERENCE NO | . 807 ENG MASTER |
|-------------------|------------------|
| DRAWN: J.LEE      | DATE: AUG. 11/09 |
| CHECKED:          | DATE:            |
| SCALE: NTS        | SHEET 1 OF 2     |
| DRAWING NUMBER    | ISSUE            |

807 Assembly