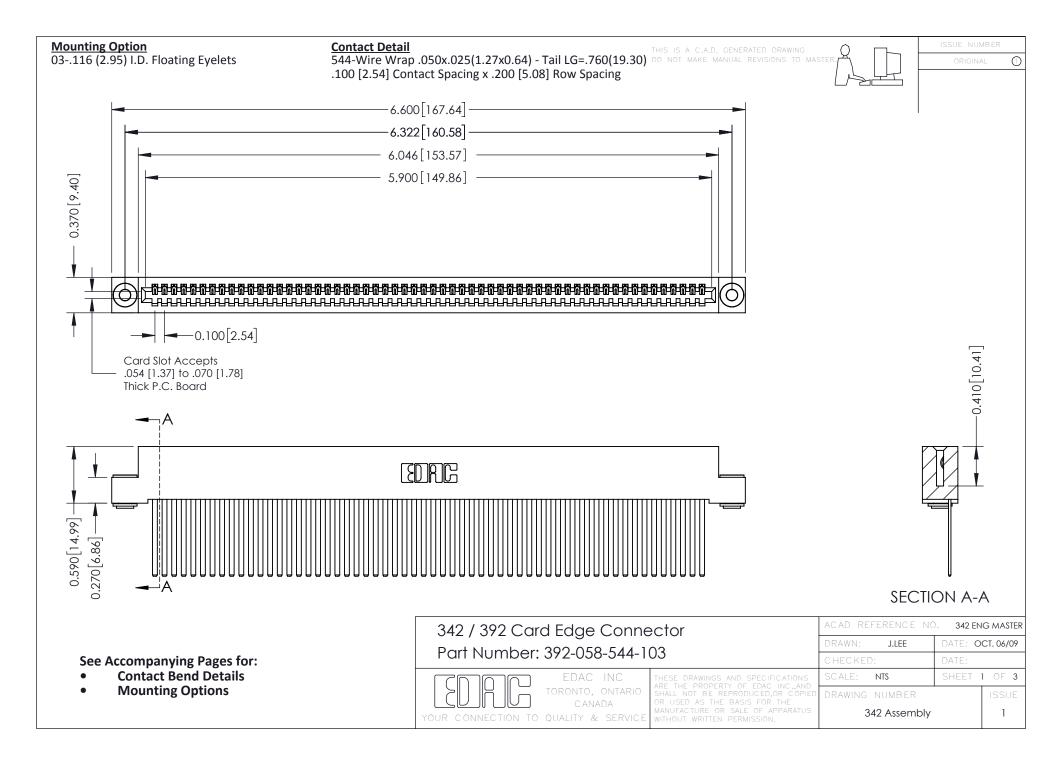

THIS IS A C.A.D. GENERATED DRAWING DO NOT MAKE MANUAL REVISIONS TO MASTER. ISSUE NUMBER

ORIGINAL

1

| 342 / 392 Series Card Edge Connector<br>Contact Bend Detail |                                                                                                                                                                                                  | ACAD REFERENCE NO. 342 ENG MASTER |             |                  |        |
|-------------------------------------------------------------|--------------------------------------------------------------------------------------------------------------------------------------------------------------------------------------------------|-----------------------------------|-------------|------------------|--------|
|                                                             |                                                                                                                                                                                                  | DRAWN:                            | J.LEE       | DATE: OCT. 06/09 |        |
|                                                             |                                                                                                                                                                                                  | CHECKED:                          |             | DATE:            |        |
| TORONTO, ONTARIO                                            | THESE DRAWINGS AND SPECIFICATIONS ARE THE PROPERTY OF EDAC INC. AND SHALL NOT BE REPRODUCED, OR COPIED OR USED AS THE BASIS FOR THE MANUFACTURE OR SALE OF APPARATUS WITHOUT WRITTEN PERMISSION. | SCALE:                            | NTS         | SHEET :          | 2 OF 3 |
|                                                             |                                                                                                                                                                                                  | DRAWING                           | NUMBER      |                  | ISSUE  |
| YOUR CONNECTION TO QUALITY & SERVICE                        |                                                                                                                                                                                                  | 3                                 | 42 Assembly |                  | 1      |

THIS IS A C.A.D. GENERATED DRAWING DO NOT MAKE MANUAL REVISIONS TO MASTER

ISSUE NUMBER

ORIGINAL

1

| 342 / 392 Card Edge Connector<br>Mounting Options |                                                                                                                                                                                               | ACAD REFERENCE NO. 342 ENG MASTER |                         |        |  |  |
|---------------------------------------------------|-----------------------------------------------------------------------------------------------------------------------------------------------------------------------------------------------|-----------------------------------|-------------------------|--------|--|--|
|                                                   |                                                                                                                                                                                               | DRAWN: J.LEE                      | DATE: <b>OCT. 06/09</b> |        |  |  |
|                                                   |                                                                                                                                                                                               | CHECKED:                          | DATE:                   |        |  |  |
| TORONTO, ONTARIO                                  | THESE DRAWINGS AND SPECIFICATIONS ARE THE PROPERTY OF EDAC INCAND SHALL NOT BE REPRODUCED,OR COPIED OR USED AS THE BASIS FOR THE MANUFACTURE OR SALE OF APPARATUS WITHOUT WRITTEN PERMISSION. | SCALE: NTS                        | SHEET :                 | 3 OF 3 |  |  |
|                                                   |                                                                                                                                                                                               | DRAWING NUMBER                    | •                       | ISSUE  |  |  |
| YOUR CONNECTION TO QUALITY & SERVICE              |                                                                                                                                                                                               | 342 Assembly                      |                         | 1      |  |  |