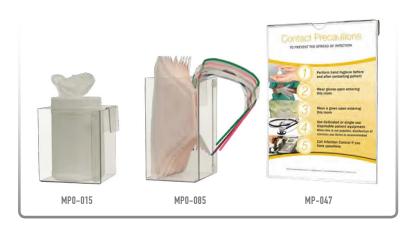

### Accessories (each sold separately):

- Clip-On Caddy Dispensers: MP-015 and MP-085
- Sign Holder MP-047