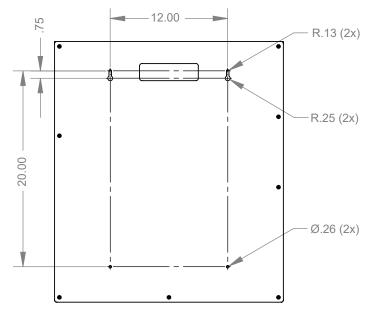

Area for Product Usage:

· Anywhere personal protection equipment is needed

#### **Dispenses:**

- Top left: Gowns, aprons, or coveralls/jumpsuits no larger than 14.90"W x 4.50"D (37.8 cm x 11.4 cm)
- Top right: Box(es) no larger than 8.10"W x 9.90"H x 4.50"D (20.6 cm x 25.1 cm x 11.4 cm)
- Middle right: Box(es) no larger than 8.00"W x 5.30"H x 4.50"D (20.3 cm x 13.5 cm x 11.4 cm)
- Bottom: Box(es) up to 11.50"W x 5.50"H x 4.50"D (29.2 cm x 14.0 cm x 11.4 cm), and/or miscellaneous items

### **Package Specifications:**

- 26"L x 6"W x 32"H (66.0 cm x 15.2 cm x 81.3 cm)
- 12.0 lbs (5.4 kg) approximated

### **Product Specifications** (overall external dimensions):

- 23.38"W x 26.63"H x 4.75"D (59.4 cm x 67.6 cm x 12.1 cm)
- 7.8 lbs (3.5 kg) approximated

### **Mounting Specifications:**



# PS016-0223

# BOWMAN® Signature Series - Protection System

Installation Instructions/Characteristics & Care

### Installation

Always mount dispensers securely prior to loading with product.



- Mount securely to a wall with screws approved and supplied by building maintenance.
- $\bullet$  Dispenser can be mounted onto a BOWMAN® door or wall hanger through the cutout in the back. (Please see datasheet of chosen hanger for details.)



### Parts included:

Dispenser

### Tools Required:

No tools required to assemble dispenser

# Care and Construction ABS Plastic

## **Material Characteristics**

# Designed for Long-Term, Heavy-Duty Applications

The combination of copolymers (Acrylonitrile, Butadiene, and Styrene) gives ABS an excellent combination of strength, rigidity, and toughne