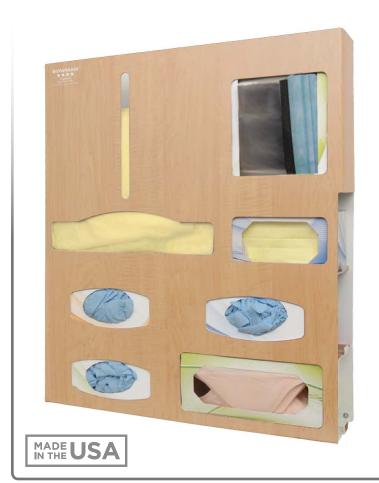

### **Product Description:**

- · Protection System
- Holds disposable or reuseable gowns, aprons, or coveralls/ jumpsuits, three - four boxes of gloves, one box of earloop masks, one box of face shields, and miscellaneous items
- Keyholes for wall mounting, or door hanger cut out for use with wall or door hanger
- BOWMAN® Signature Series Maple Fauxwood ABS Plastic

#### **Dispenses:**

- Top left: Gowns, aprons, or coveralls/jumpsuits no larger than 14.90"W x 4.50"D (37.8 cm x 11.4 cm)
- Top right: Box(es) no larger than 8.10"W x 9.90"H x 4.50"D (20.6 cm x 25.1 cm x 11.4 cm)
- Middle right: Box(es) no larger than 8.00"W x 5.30"H x 4.50"D (20.3 cm x 13.5 cm x 11.4 cm)
- Bottom: Box(es) up to 11.50"W x 5.50"H x 4.50"D (29.2 cm x 14.0 cm x 11.4 cm), and/or miscellaneous items