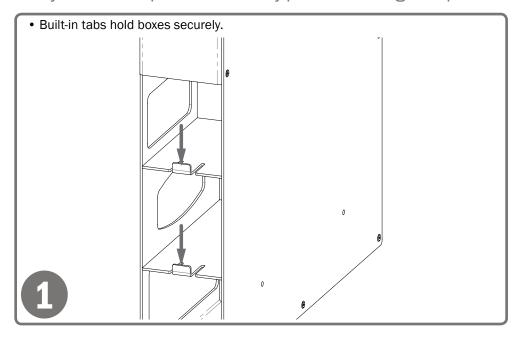

### Installation

Always mount dispensers securely prior to loading with product.

- Mount securely to a wall with screws approved and supplied by building maintenance.
- $\bullet$  Dispenser can be mounted onto a BOWMAN® door or wall hanger through the cutout in the back. (Please see datasheet of chosen hanger for details.)

### Parts included:

Dispenser

### Tools Required:

No tools required to assemble dispenser