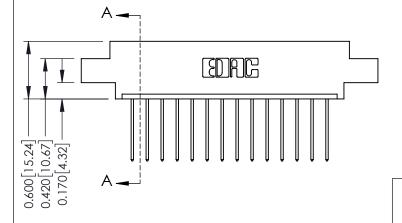

## 02-.128 (3.25) Dia. Mounting Holes .156 [3.96] Contact Spacing x .200 [5.08] Row Spacing - 0.370[9.40] Card Slot Accepts .054 [1.37] to .070 [1.78] Thick P.C. Board -0.156[3.96] 2.348 [59.64] 2.494 [63.35]

**Mounting Option** 

**Contact Detail** THIS IS A C.A.D. GENERATED DRAWING 542-Wire Wrap .025 Sq.(0.64 Sq.) - Tail LG=.645(16.38) DO NOT MAKE MANUAL REVISIONS TO MASTER.

ISSUE NUMBER

ORIGINAL

1

**See Accompanying Pages for:** 

- **Contact Bend Details**
- **Mounting Options**

| 337 / 387 Series Card Edge Connector |
|--------------------------------------|
| Part Number: 337-014-542-602         |

YOUR CONNECTION TO QUALITY & SERVICE