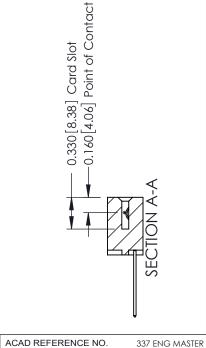

ISSUE NUMBER

ORIGINAL

1

| 337 / 387 Series Card Edge Connector<br>Contact Bend Detail               |                                                                                                                              | ACAD REFERENCE NO.            | 337 ENG | G MASTER      |
|---------------------------------------------------------------------------|------------------------------------------------------------------------------------------------------------------------------|-------------------------------|---------|---------------|
|                                                                           |                                                                                                                              | DRAWN: J.LEE DATE: OCT. 06/09 |         | T. 06/09      |
|                                                                           |                                                                                                                              | CHECKED:                      | DATE:   |               |
| TORONTO, ONTARIO CANADA  ARE THE PRO SHALL NOT BI OR USED AS 1 MANUFACTUR | THESE DRAWINGS AND SPECIFICATIONS ARE THE PROPERTY OF EDAC INCAND                                                            | SCALE: NTS                    | SHEET   | 2 <b>OF</b> 3 |
|                                                                           | SHALL NOT BE REPRODUCED, OR COPIED OR USED AS THE BASIS FOR THE MANUFACTURE OR SALE OF APPARATUS WITHOUT WRITTEN PERMISSION. | DRAWING NUMBER                |         | ISSUE         |
|                                                                           |                                                                                                                              | 337 Assembly                  |         | 1             |