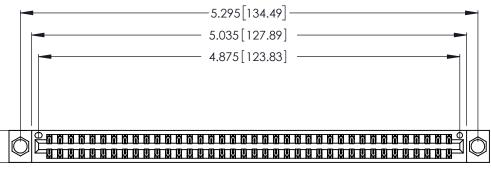

| 346/396 SERIES CARD EDGE CONNECTOR |
|------------------------------------|
| PART NUMBER: 346-076-556-804       |

**EDAC INC** TORONTO, ONTARIO CANADA

THESE DRAWINGS AND SPECIFICATIONS ARE THE PROPERTY OF EDAC INC., AND SHALL NOT BE REPRODUCED, OR COPIED OR USED AS THE BASIS FOR THE MANUFACTURE OR SALE OF APPARATUS WITHOUT WRITTEN PERMISSION.

| ACAD REFERENCE NO | . 346-ENG-MASTER |
|-------------------|------------------|
| DRAWN: J.LEE      | DATE: APR. 22/09 |
| CHECKED:          | DATE:            |
| SCALE: N.T.S      | SHEET 1 OF 2     |
| DRAWING NUMBER    | ISSUE            |
| 346-ENG-MASTI     | ER 1             |