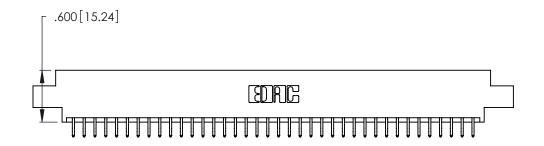

Card Slot Accepts .054 [1.37] to .070 [1.78] Thick P.C. Board .330 [8.38] Card Slot .160 [4.07] Point of Contact

- INSULATOR MATERIAL: THERMOPLASTIC POLYESTER, UL 94V-0 CONTACT MATERIAL; COPPER, NICKEL, TIN\_ALLOY CA-725
- CONTACT PLATING: GOLD ON THE MATING AREA, TIN-LEAD ON THE CONTACT TAILS, NICKEL UNDERPLATE