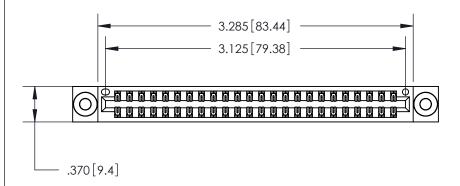

Contact Dimensions: 521-P.C. Tail .025 Sq. (0.64 Sq.) - Tail LG. =.150 (3.81) .125 (3.18) Contact Spacing x .250 (6.35) Row Spacing

THIS IS A C.A.D. GENERATED DRAWING DO NOT MAKE MANUAL REVISIONS TO MASTER.

Card Slot Accepts .054 [1.37] to .070 [1.78] Thick P.C. Board ISSUE NUMBER

ORIGINAL

.600 [15.24]

846/896 SERIES HIGH TEMP CARD EDGE CONNECTOR PART NUMBER: 846-048-521-203

YOUR CONNECTION TO QUALITY & SERVICE