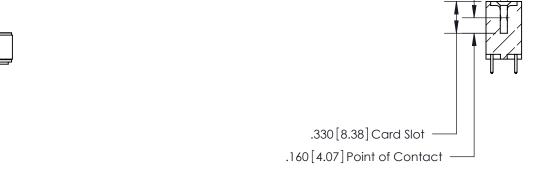

Card Slot Accepts .054 [1.37] to .070 [1.78] Thick P.C. Board ISSUE NUMBER

ORIGINAL

.600 [15.24]

846/896 SERIES HIGH TEMP CARD EDGE CONNECTOR PART NUMBER: 846-048-521-203

YOUR CONNECTION TO QUALITY & SERVICE