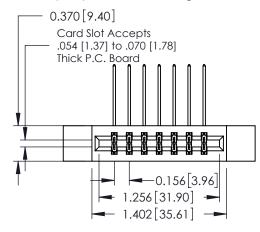

## **Contact Detail**

559-90 Degree Bend (Code 541 Contacts) .156 [3.96] Contact Spacing x .200 [5.08] Row Spacing

THIS IS A C.A.D. GENERATED DRAWING DO NOT MAKE MANUAL REVISIONS TO MASTER.

ISSUE NUMBER

ORIGINAL

1

**See Accompanying Pages for:** 

- **Contact Bend Details**
- **Mounting Options**

| 337 / 387 Series Card Edge Connector |
|--------------------------------------|
| Part Number: 387-014-559-812         |