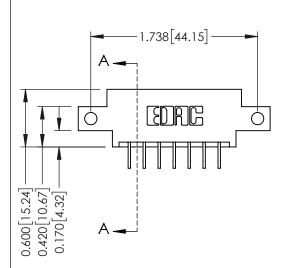

## **Mounting Option**

12-.128 (3.25) Dia. Side Mounting Holes

1

**See Accompanying Pages for:** 

- **Contact Bend Details**
- **Mounting Options**

| 337 / 387 Series Card Edge Connector |
|--------------------------------------|
| Part Number: 387-014-559-812         |