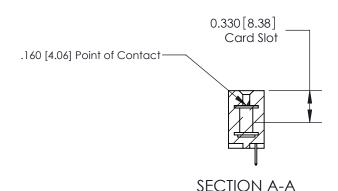

## **Contact Detail**

524-P.C. Tail .018 Sq.(0.46 Sq.) - Tail LG=.175(4.45) .156 [3.96] Contact Spacing x .200 [5.08] Row Spacing

> 2.494[63.35] 2.348 [59.64] Card Slot Accepts .054 [1.37] to .070 [1.78] Thick P.C. Board 0.370 [9.40]