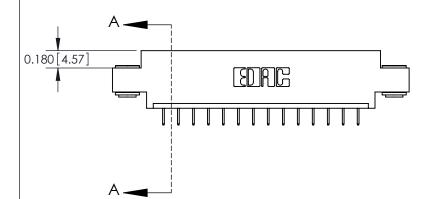

**Mounting Option** 

03-.116 (2.95) I.D. Floating Eyelets

## **Contact Detail**

524-P.C. Tail .018 Sq.(0.46 Sq.) - Tail LG=.175(4.45) .156 [3.96] Contact Spacing x .200 [5.08] Row Spacing

> 2.494[63.35] 2.348 [59.64] Card Slot Accepts .054 [1.37] to .070 [1.78] Thick P.C. Board 0.370 [9.40]