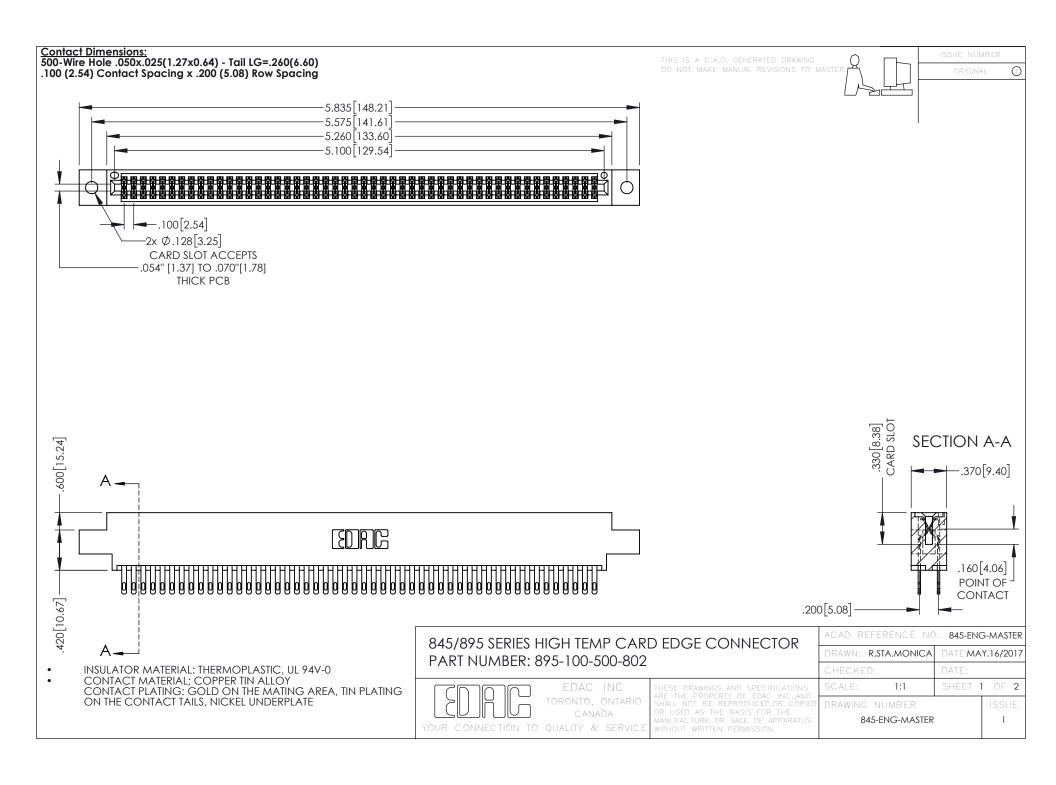

- INSULATOR MATERIAL: THERMOPLASTIC POLYESTER, UL 94V-0 DAP MATERIAL AVAILABLE UPON REQUEST
- CONTACT MATERIAL; COPPER ALLOY

**Contact Code 558** 

CONTACT PLATING: GOLD ON THE MATING AREA, TIN PLATING ON THE CONTACT TAILS, NICKEL UNDERPLATE

## 845/895 SERIES HIGH TEMP CARD EDGE CONNECTOR CONTACT CODE 555,556,558,559,560 DIMENSIONS

YOUR CONNECTION TO QUALITY & SERVICE

Contact Code 559

|   | ACAD REFERENCE NO   | . 845-ENG-MASTER |
|---|---------------------|------------------|
|   | DRAWN: R.STA.MONICA | DATE:MAY.16/2017 |
|   | CHECKED:            | DATE:            |
|   | SCALE: 1:1          | SHEET 2 OF 2     |
| D | DRAWING NUMBER      | ISSUE            |

Contact Code 560

845-ENG-MASTER