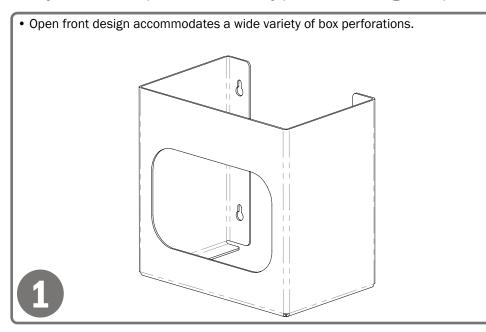

### **Product Description**:

- Protective Wear Dispenser Shoe Cover
- Holds one box of shoe covers
- · Keyholes for wall mounting
- Stainless Steel

#### **Dispenses:**

- Box(es) no larger than 10.31"W x 11.00"H x 6.75"D (26.2 cm x 27.9 cm x 17.1 cm)
- Box(es) no smaller than 9.31"W x 8.00"H x 5.00"D (23.6 cm x 20.3 cm x 12.7 cm)