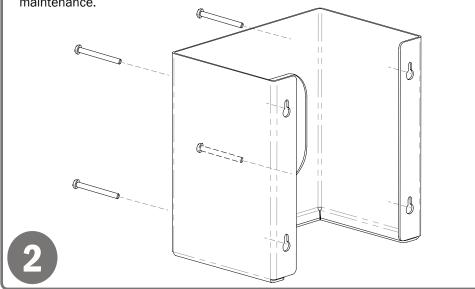

## Installation

Always mount dispensers securely prior to loading with product.

Mount securely to a wall with screws approved and supplied by building maintenance.

## Parts included:

Dispenser