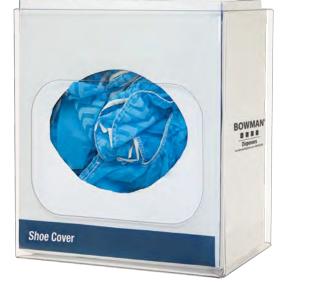

## PD033-0300 Protective Wear Dispenser - Shoe Cover

### **Product Description**:

- Protective Wear Dispenser Shoe Cover
- Holds one box of shoe covers
- · Keyholes for wall mounting
- Stainless Steel

#### **Dispenses:**

- Box(es) no larger than 10.31"W x 11.00"H x 6.75"D (26.2 cm x 27.9 cm x 17.1 cm)
- Box(es) no smaller than 9.31"W x 8.00"H x 5.00"D (23.6 cm x 20.3 cm x 12.7 cm)