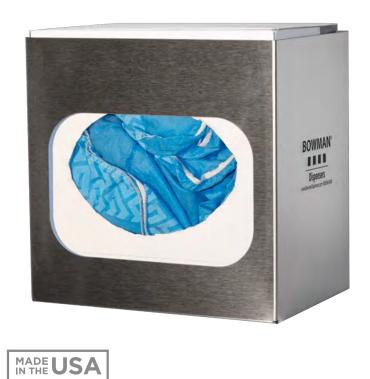

## PD033-0300 Protective Wear Dispenser - Shoe Cover

### **Product Description**:

- Protective Wear Dispenser Shoe Cover
- Holds one box of shoe covers
- · Keyholes for wall mounting
- Stainless Steel

#### Primary Area for Product Usage:

· Anywhere protective equipment products are needed

#### **Dispenses:**

- Box(es) no larger than 10.31"W x 11.00"H x 6.75"D (26.2 cm x 27.9 cm x 17.1 cm)
- Box(es) no smaller than 9.31"W x 8.00"H x 5.00"D (23.6 cm x 20.3 cm x 12.7 cm)