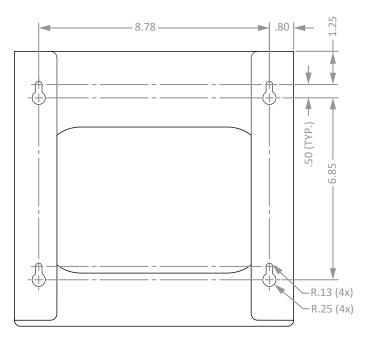

Mounting Specifications:

Associated Products (each sold separately):

**BOWMAN**<sup>®</sup> Disp<u>ensers</u> Organize · Contain · Comply