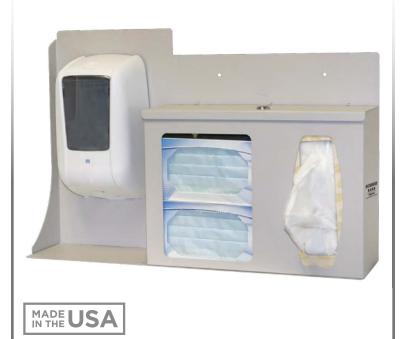

### **Product Description:**

- Respiratory Hygiene Station Locking
- Holds two boxes of face masks, one or two boxes of facial tissues or one box of gloves, and one hand sanitizer dispenser
- Hinged locking lid
- Keyholes and screw holes for wall mounting or can be mounted to a floor stand
- Quartz Beige Powder-Coated Steel

#### Dispenses:

- Left: One hand sanitizing gel or foam dispenser no larger than  $8.35"W\ x\ 14.75"H\ x\ 5.00"D\ (21.2\ cm\ x\ 37.5\ cm\ x\ 12.7\ cm)$
- [Note: Refer to automatic dispensing specifications on detection distance requirements.]
- Middle: Box(es) no larger than 8.00"W x 9.50"H x 4.75"D (20.3 cm x 24.1 cm x 12.1 cm)
- Right: Box(es) no larger than 5.50"W x 9.50"H x 4.75"D (13.7 cm x 24.1 cm x 12.1 cm)