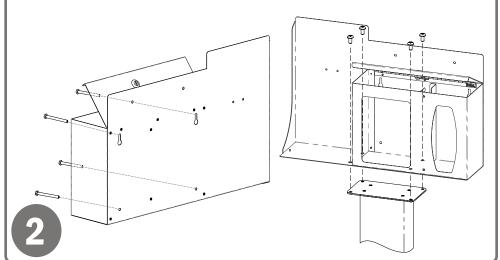

## Installation

Always mount dispensers securely prior to loading with product.

- · Mount securely to a wall with screws approved and supplied by building maintenance.
- It can also be mounted to a BOWMAN® Floor Stand (sold separately).

## Parts included:

Dispenser