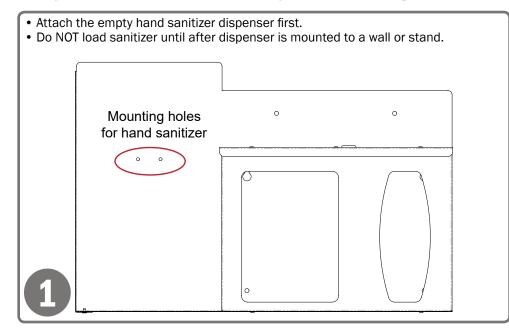

## Installation

Always mount dispensers securely prior to loading with product.

- · Mount securely to a wall with screws approved and supplied by building maintenance.
- It can also be mounted to a BOWMAN® Floor Stand (sold separately).

## Parts included:

Dispenser