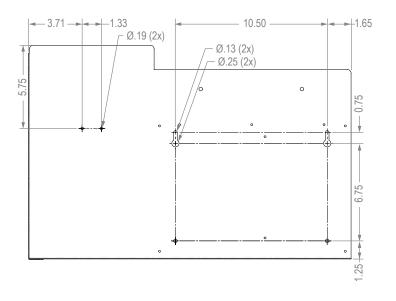

**Mounting Specifications:** 

**BOWMAN**<sup>®</sup> Dispensers Organize - Contain - Comply