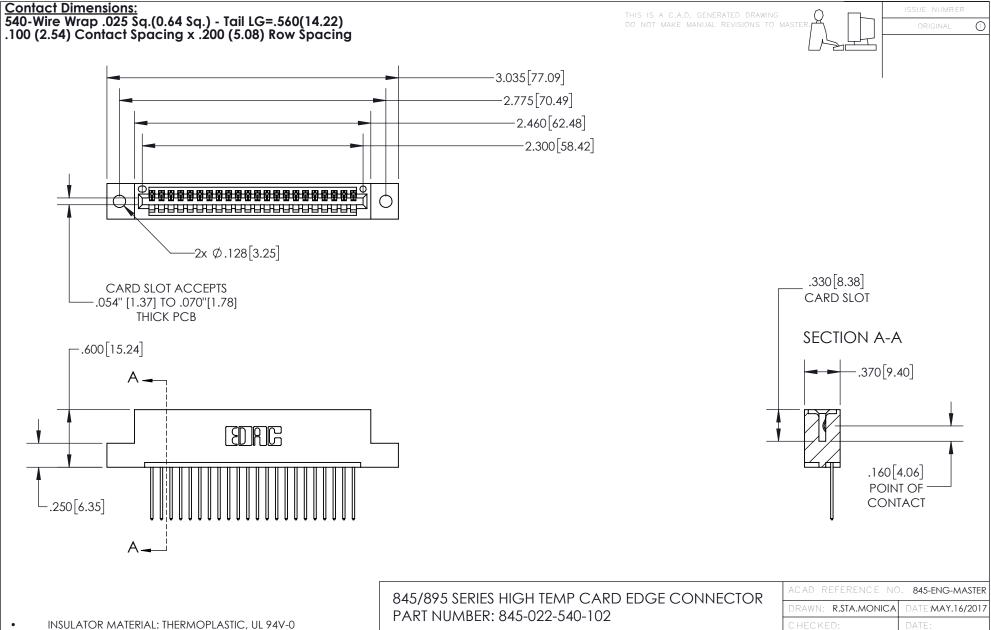

CONTACT MATERIAL; COPPER TIN ALLOY
CONTACT PLATING: GOLD ON THE MATING AREA, TIN PLATING
ON THE CONTACT TAILS, NICKEL UNDERPLATE

YOUR CONNECTION TO QUALITY & SERVICE

| ACAD REFERENCE NO. 845-ENG-MASTER |                  |  |
|-----------------------------------|------------------|--|
| DRAWN: R.STA.MONICA               | DATE:MAY.16/2017 |  |
| CHECKED:                          | DATE:            |  |
| SCALE: 1:1                        | SHEET 1 OF 2     |  |
| DRAWING NUMBER                    | ISSUE            |  |
| 845-ENG-MASTER                    | 1                |  |







- INSULATOR MATERIAL: THERMOPLASTIC POLYESTER, UL 94V-0 DAP MATERIAL AVAILABLE UPON REQUEST
- CONTACT MATERIAL; COPPER ALLOY

CONTACT PLATING: GOLD ON THE MATING AREA, TIN PLATING ON THE CONTACT TAILS, N