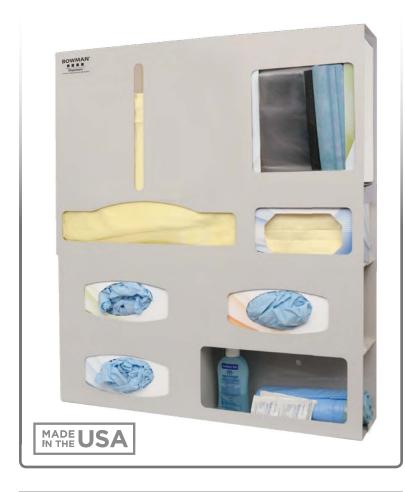

## **Product Description:**

- · Protection System
- Holds disposable or reuseable gowns, aprons, or coveralls/ jumpsuits, three - four boxes of gloves, one box of earloop masks, one box of face shields, and miscellaneous items
- Keyholes for wall mounting, or door hanger cut out for use with wall or door hanger
- · Quartz Beige Powder-Coated Aluminum

#### Dispenses:

- Top left: Gowns, aprons, or coveralls/jumpsuits no larger than 14.40"W x 4.50"D (36.6 cm x 11.4 cm)
- Top right: Box(es) no larger than 8.10"W x 9.60"H x 4.50"D (20.6 cm x 24.4 cm x 11.4 cm)
- Middle right: Box(es) no larger than 8.20"W x 5.00"H x 4.50"D (20.8 cm x 12.7 cm x 11.4 cm)
- Bottom: Box(es) no larger than 11.30"W x 5.40"H x 4.00"D (28.7 cm x 13.7 cm x 10.2 cm) and/or miscellaneous items