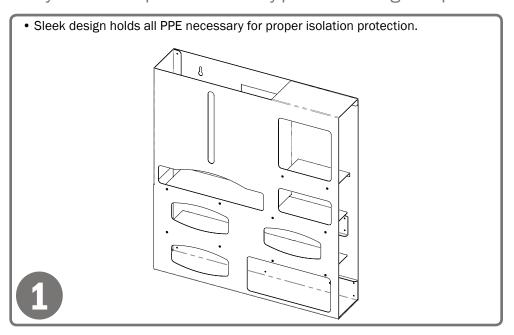

## **Product Description:**

- · Protection System
- Holds disposable or reuseable gowns, aprons, or coveralls/ jumpsuits, three - four boxes of gloves, one box of earloop masks, one box of face shields, and miscellaneous items
- Keyholes for wall mounting, or door hanger cut out for use with wall or door hanger
- · Quartz Beige Powder-Coated Aluminum