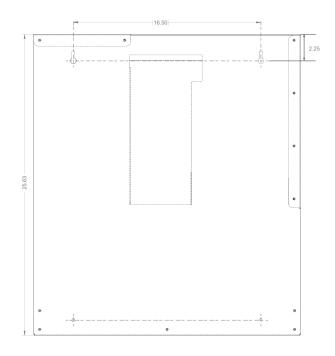

#### **Product Specifications** (overall external dimensions):

- 22.75"W x 25.63"H x 4.58"D (57.8 cm x 65.1 cm x 11.6 cm)
- 7.6 lbs (3.4 kg) approximated

### **Mounting Specifications:**