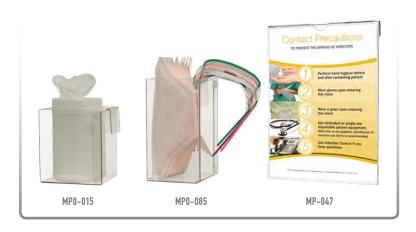

## Accessories (each sold separately):

- Clip-On Caddy Dispensers: MP-015 and MP-085
- Sign Holder MP-047