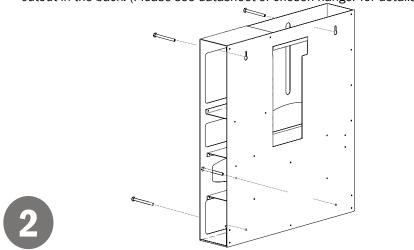

## Installation

Always mount dispensers securely prior to loading with product.

- Mount securely to a wall with screws approved and supplied by building maintenance.
- Dispenser can be mounted onto a BOWMAN® door or wall hanger through the cutout in the back. (Please see datasheet of chosen hanger for details.)