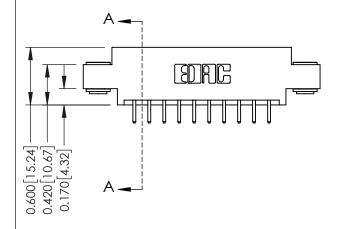

**Mounting Option** 

03-.116 (2.95) I.D. Floating Eyelets

**Contact Detail** 

520-P.C. Tail .030x.018(0.76x0.46) - Tail LG=.175(4.45) .156 [3.96] Contact Spacing x .200 [5.08] Row Spacing

THIS IS A C.A.D. GENERATED DRAWING DO NOT MAKE MANUAL REVISIONS TO MASTER.

ISSUE NUMBER

ORIGINAL

1

**See Accompanying Pages for:** 

- **Contact Bend Details**
- **Mounting Options**

| 337 / 387 Series Card Edge Connector |
|--------------------------------------|
| Part Number: 337-020-520-803         |