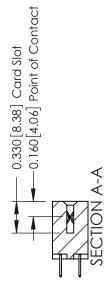

**Mounting Option** 

03-.116 (2.95) I.D. Floating Eyelets

**Contact Detail** 

520-P.C. Tail .030x.018(0.76x0.46) - Tail LG=.175(4.45) .156 [3.96] Contact Spacing x .200 [5.08] Row Spacing

THIS IS A C.A.D. GENERATED DRAWING DO NOT MAKE MANUAL REVISIONS TO MASTER.

ISSUE NUMBER

ORIGINAL

1

**See Accompanying Pages for:** 

- **Contact Bend Details**
- **Mounting Options**

| 337 / 387 Series Card Edge Connector |
|--------------------------------------|
| Part Number: 337-020-520-803         |