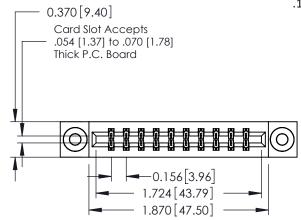

**Mounting Option** 

03-.116 (2.95) I.D. Floating Eyelets

**Contact Detail** 

520-P.C. Tail .030x.018(0.76x0.46) - Tail LG=.175(4.45) .156 [3.96] Contact Spacing x .200 [5.08] Row Spacing

THIS IS A C.A.D. GENERATED DRAWING DO NOT MAKE MANUAL REVISIONS TO MASTER.

ISSUE NUMBER

ORIGINAL

1

**See Accompanying Pages for:** 

- **Contact Bend Details**
- **Mounting Options**

| 337 / 387 Series Card Edge Connector |
|--------------------------------------|
| Part Number: 337-020-520-803         |