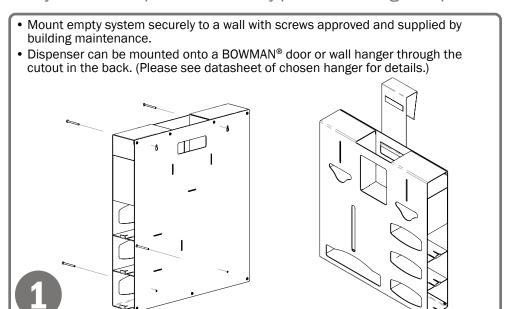

# Installation

Always mount dispensers securely prior to loading with product.

# Parts included:

Dispenser

#### **Tools Required:**

· No tools required to assemble dispenser