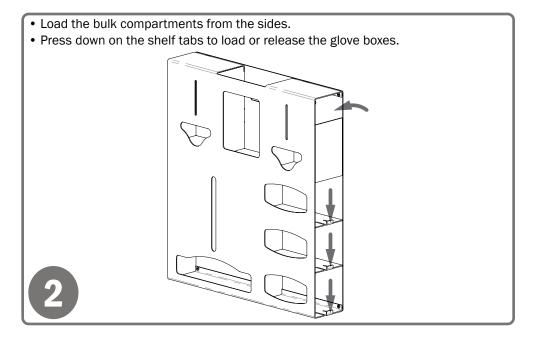

## **Product Description:**

- · Protection System
- Holds personal protection equipment in two bulk compartments, one box of earloop masks, shields, or boxed gowns, disposable or reusable gowns, aprons, or coveralls/jumpsuits, and three boxes of gloves
- · Side load bulk and gown areas
- Keyholes for wall mounting, or door hanger cut out for use with wall or door hanger
- Quartz Beige ABS Plastic

#### Dispenses:

- Top left and right: Item(s) no larger than
   7.90"W x 10.00"H x 4.55"D (20.1 cm x 25.4 cm x 11.4 cm)
- Top center: Box(es) no larger than 8.05"W x 10.00"H x 4.55"D (20.4 cm x 25.4 cm x 11.6 cm)
- Bottom left: Item(s) no larger than 14.15"W x 16.33"H x 4.55"D (35.9 cm x 41.5 cm x 11.6 cm)
- Right: Box(es) no larger than 10.00"W x 5.38"H x 4.55"D (25.4 cm x 13.7 cm x 11.6 cm)