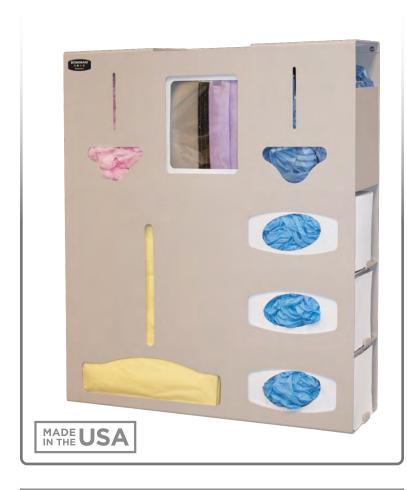

## **Product Description:**

- · Protection System
- Holds personal protection equipment in two bulk compartments, one box of earloop masks, shields, or boxed gowns, disposable or reusable gowns, aprons, or coveralls/jumpsuits, and three boxes of gloves
- · Side load bulk and gown areas
- Keyholes for wall mounting, or door hanger cut out for use with wall or door hanger
- Quartz Beige ABS Plastic

#### Dispenses:

- Top left and right: Item(s) no larger than
   7.90"W x 10.00"H x 4.55"D (20.1 cm x 25.4 cm x 11.4 cm)
- Top center: Box(es) no larger than 8.05"W x 10.00"H x 4.55"D (20.4 cm x 25.4 cm x 11.6 cm)
- Bottom left: Item(s) no larger than 14.15"W x 16.33"H x 4.55"D (35.9 cm x 41.5 cm x 11.6 cm)
- Right: Box(es) no larger than 10.00"W x 5.38"H x 4.55"D (25.4 cm x 13.7 cm x 11.6 cm)