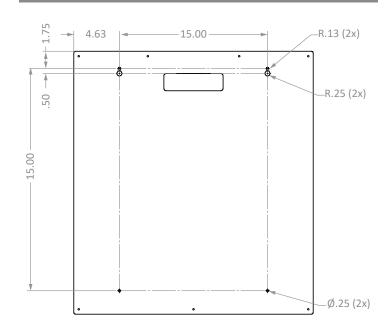

#### **Product Specifications** (overall external dimensions):

- 24.47"W x 26.63"H x 4.75"D (62.2 cm x 67.6 cm x 12.1 cm)
- 8.2 lbs (3.7 kg) approximated

#### **Mounting Specifications:**