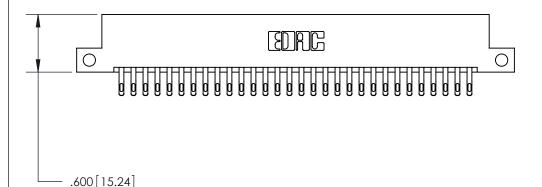

THIS IS A C.A.D. GENERATED DRAWING DO NOT MAKE MANUAL REVISIONS TO MASTER.

ISSUE NUMBER

ORIGINAL

1

.060 [1.52] .200 [5.08] .210[5.33] -.660 [16.76]

.060 [1.52] .150 [3.81] .260[6.6] -**Outside Tails** .660[16.76]