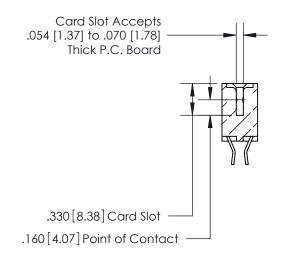

.165[4.19] .375 [9.54] .125(3.18) to .210(5.33) .125(3.18) to .210(5.33)

**Contact Code 558** 

**Contact Code 559** 

**Contact Code 560** 

INSULATOR MATERIAL: THERMOPLASTIC POLYESTER, UL 94V-0 CONTACT MATERIAL; COPPER, NICKEL, TIN ALLOY CA-725 CONTACT PLATING: GOLD ON THE MATING AREA, TIN-LEAD ON THE CONTACT TAILS, NICKEL UNDERPLATE