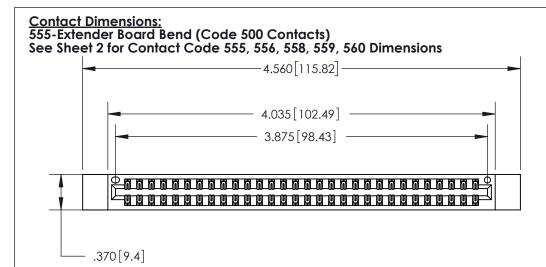

846/896 SERIES HIGH TEMP CARD EDGE CONNECTOR PART NUMBER: 896-060-555-212

YOUR CONNECTION TO QUALITY & SERVICE

**EDAC INC** TORONTO, ONTARIO CANADA

THESE DRAWINGS AND SPECIFICATIONS ARE THE PROPERTY OF EDAC INC.,AND SHALL NOT BE REPRODUCED, OR COPIED OR USED AS THE BASIS FOR THE MANUFACTURE OR SALE OF APPARATUS WITHOUT WRITTEN PERMISSION.

THIS IS A C.A.D. GENERATED DRAWING DO NOT MAKE MANUAL REVISIONS TO MASTER.

ISSUE NUMBER ORIGINAL

INSULATOR MATERIAL: THERMOPLASTIC POLYESTER, UL 94V-0 CONTACT MATERIAL; COPPER, NICKEL, TIN ALLOY CA-725

CONTACT PLATING: GOLD ON THE MATING AREA, TIN-LEAD ON THE CONTACT TAILS, NICKEL UNDERPLATE